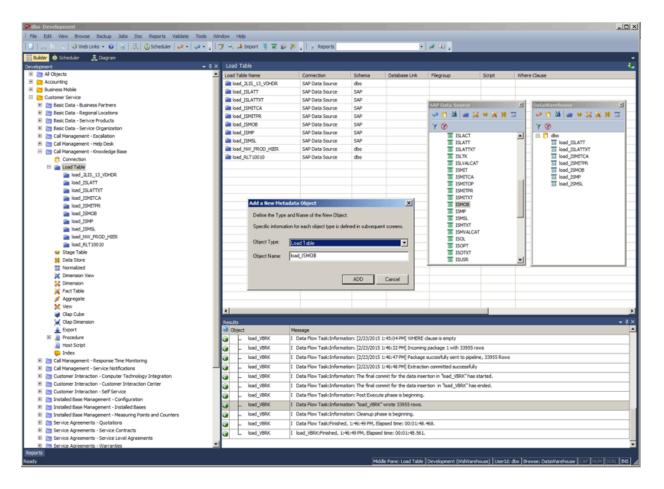

#### WhereScape RED SAP Extract Solution

The WhereScape RED SAP extract solution gives you access to every type of object in SAP with a standard drag and drop interface.

Simply browse SAP, drag and drop to create new load tables in your Data Warehouse then load the data straight from SAP into your Data Warehouse.

#### Supported SAP Objects

• Transparent Tables; Pooled Tables; Clustered Tables; Save SAP Queries; BW Cubes; Reports; Hierarchies; Delta Qs; Open Hub Services.

### Drag and Drop Extract and Load from SAP: